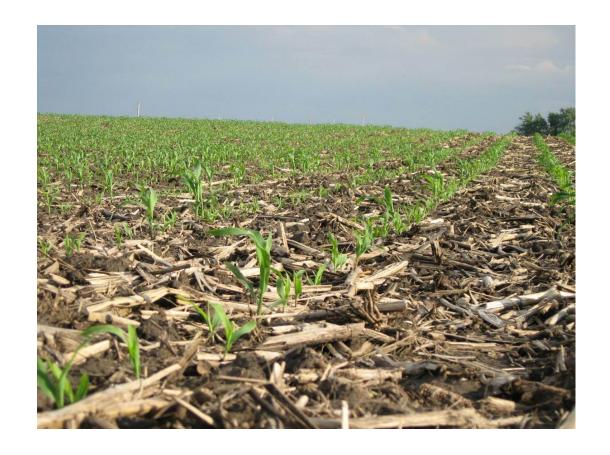

# **Drying Soil Conditions**

# Cover Crop, Strip Freshener to create uniformity, plant