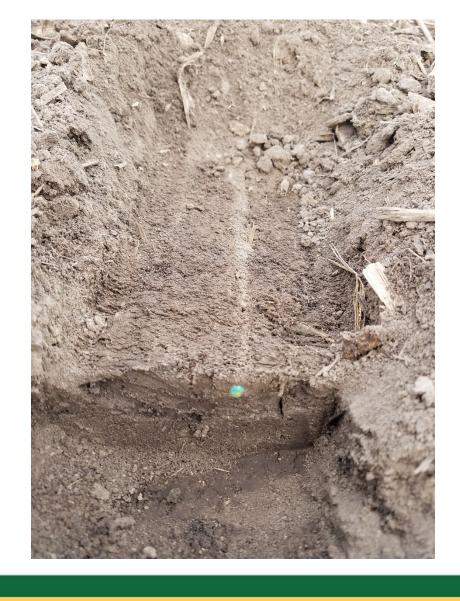

# **Drying Soil Conditions**

# Cover Crop, Strip Freshener to create uniformity, plant