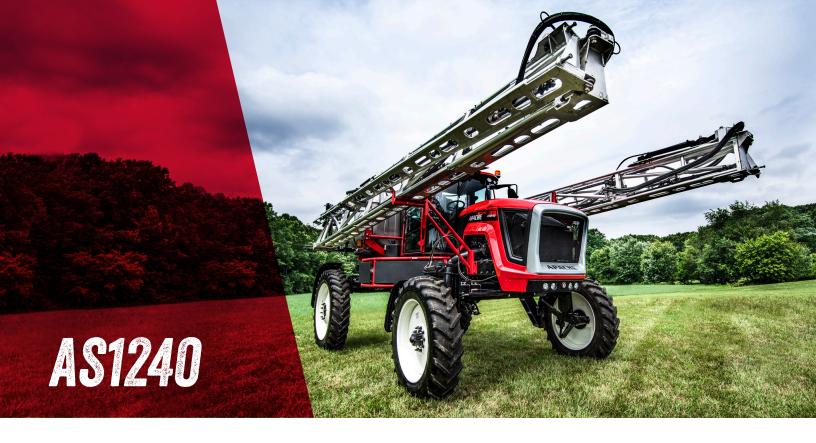

# The Apache Model AS1240 Sprayer

Comfort. Speed. Accuracy. Efficiency. That's exactly what you get from every Apache Sprayer. They're built to handle the toughest field conditions with a higher standard of comfort and performance. Because all we do is build sprayers, we're 100% focused on building the best sprayers in the industry.

The Apache AS1240 Sprayer is the highest-capacity model in the lineup. It features a 1,200-gallon tank so you spend less time refilling and more time spraying. Its mechanical drive makes it simple to operate and maintain, while nimble enough to work in field conditions competitive sprayers can't. When the days are long, its 35 mph road speed will get you to the next field (or home) faster.

## Lightweight

The AS1240 is engineered lightweight at just 21,000 lbs. That means better fuel economy, reduced compaction and a lower price.

### **Perfect Size**

This model offers a turning radius of 18 ft and a wheel base of 15 ft — perfect for tight-fit areas.